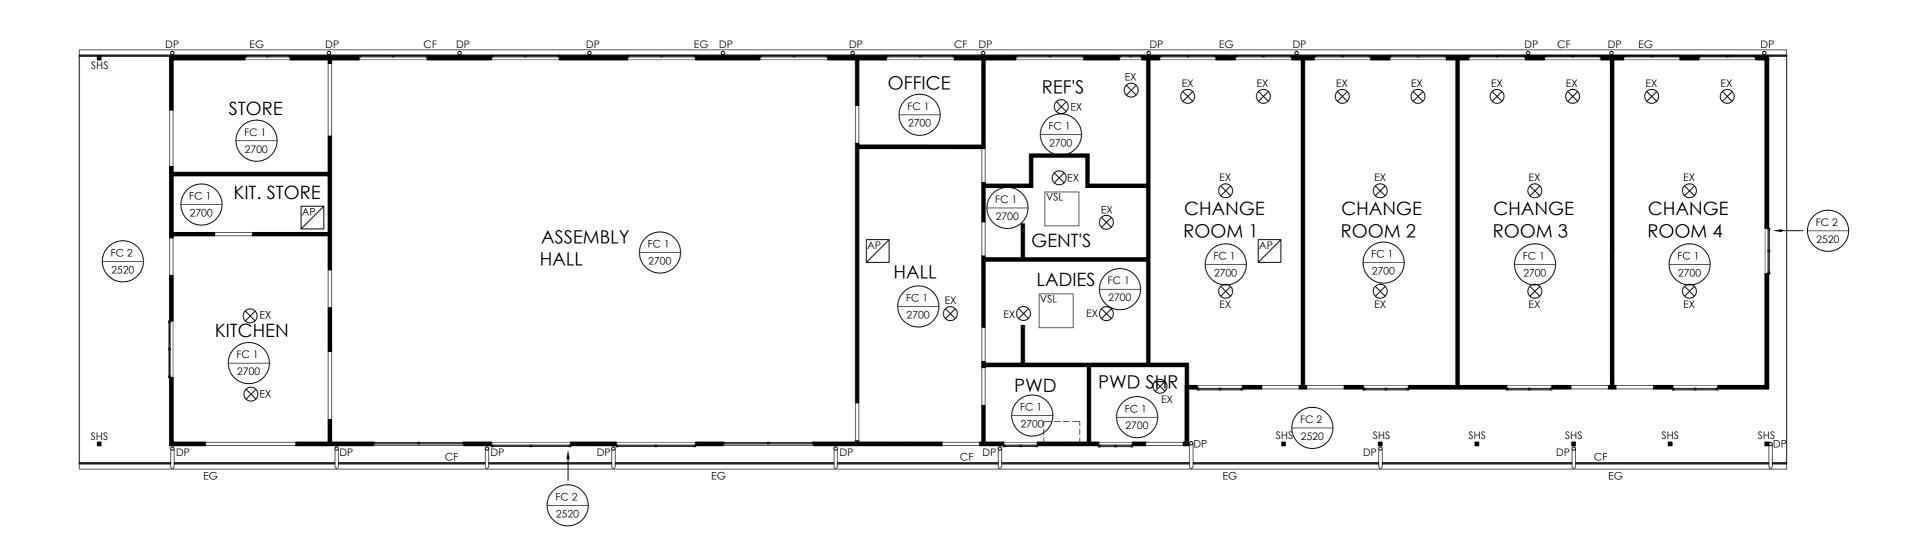

REFLECTED CEILING PLAN

LEGEND:

ROOF ACCESS PANEL COLORBOND FASCIA RAINWATER DOWNPIPE EAVES GUTTER ROLLER SHUTTER STEEL COLUMN VENTILATED SKYLIGHT DIFFUSER AP CF DP EG RS SHS VSL

FC 1 DENOTES CEILING MATERIAL AS LISTED DENOTES HEIGHT ABOVE FLOOR

FLUSH SET FIBRE CEMENT

FIBRE CEMENT SOFFIT / EAVES LINING

| I/WE APPROVE THESE DRAWINGS TO BE                         |                                                           | No.                                                       | DATE                                                            | DETAILS                                                         | CLIENT                                                          | PROJECT                                                         |
|-----------------------------------------------------------|-----------------------------------------------------------|-----------------------------------------------------------|-----------------------------------------------------------------|-----------------------------------------------------------------|-----------------------------------------------------------------|-----------------------------------------------------------------|
| CORRECT AND IN ACCORDANCE WITH THE CONDITIONS OF CONTRACT |                                                           | E E                                                       | 19.01.17                                                        | AMENDMENTS                                                      |                                                                 | PROPOSED CLUBH                                                  |
| SIGN DATE                                                 |                                                           |                                                           |                                                                 | CHANGE ROOMS RAWN WIND. CA                                      | LISTER STREET,                                                  | 16-043 03 C DRAWING TITLE  REFLECTED CEILING                    |
|                                                           | CORRECT AND IN ACCORDANCE WITH THE CONDITIONS OF CONTRACT | CORRECT AND IN ACCORDANCE WITH THE CONDITIONS OF CONTRACT | CORRECT AND IN ACCORDANCE WITH THE CONDITIONS OF CONTRACT  SIGN | CORRECT AND IN ACCORDANCE WITH THE CONDITIONS OF CONTRACT  SIGN | CORRECT AND IN ACCORDANCE WITH THE CONDITIONS OF CONTRACT  SIGN | CORRECT AND IN ACCORDANCE WITH THE CONDITIONS OF CONTRACT  SIGN |