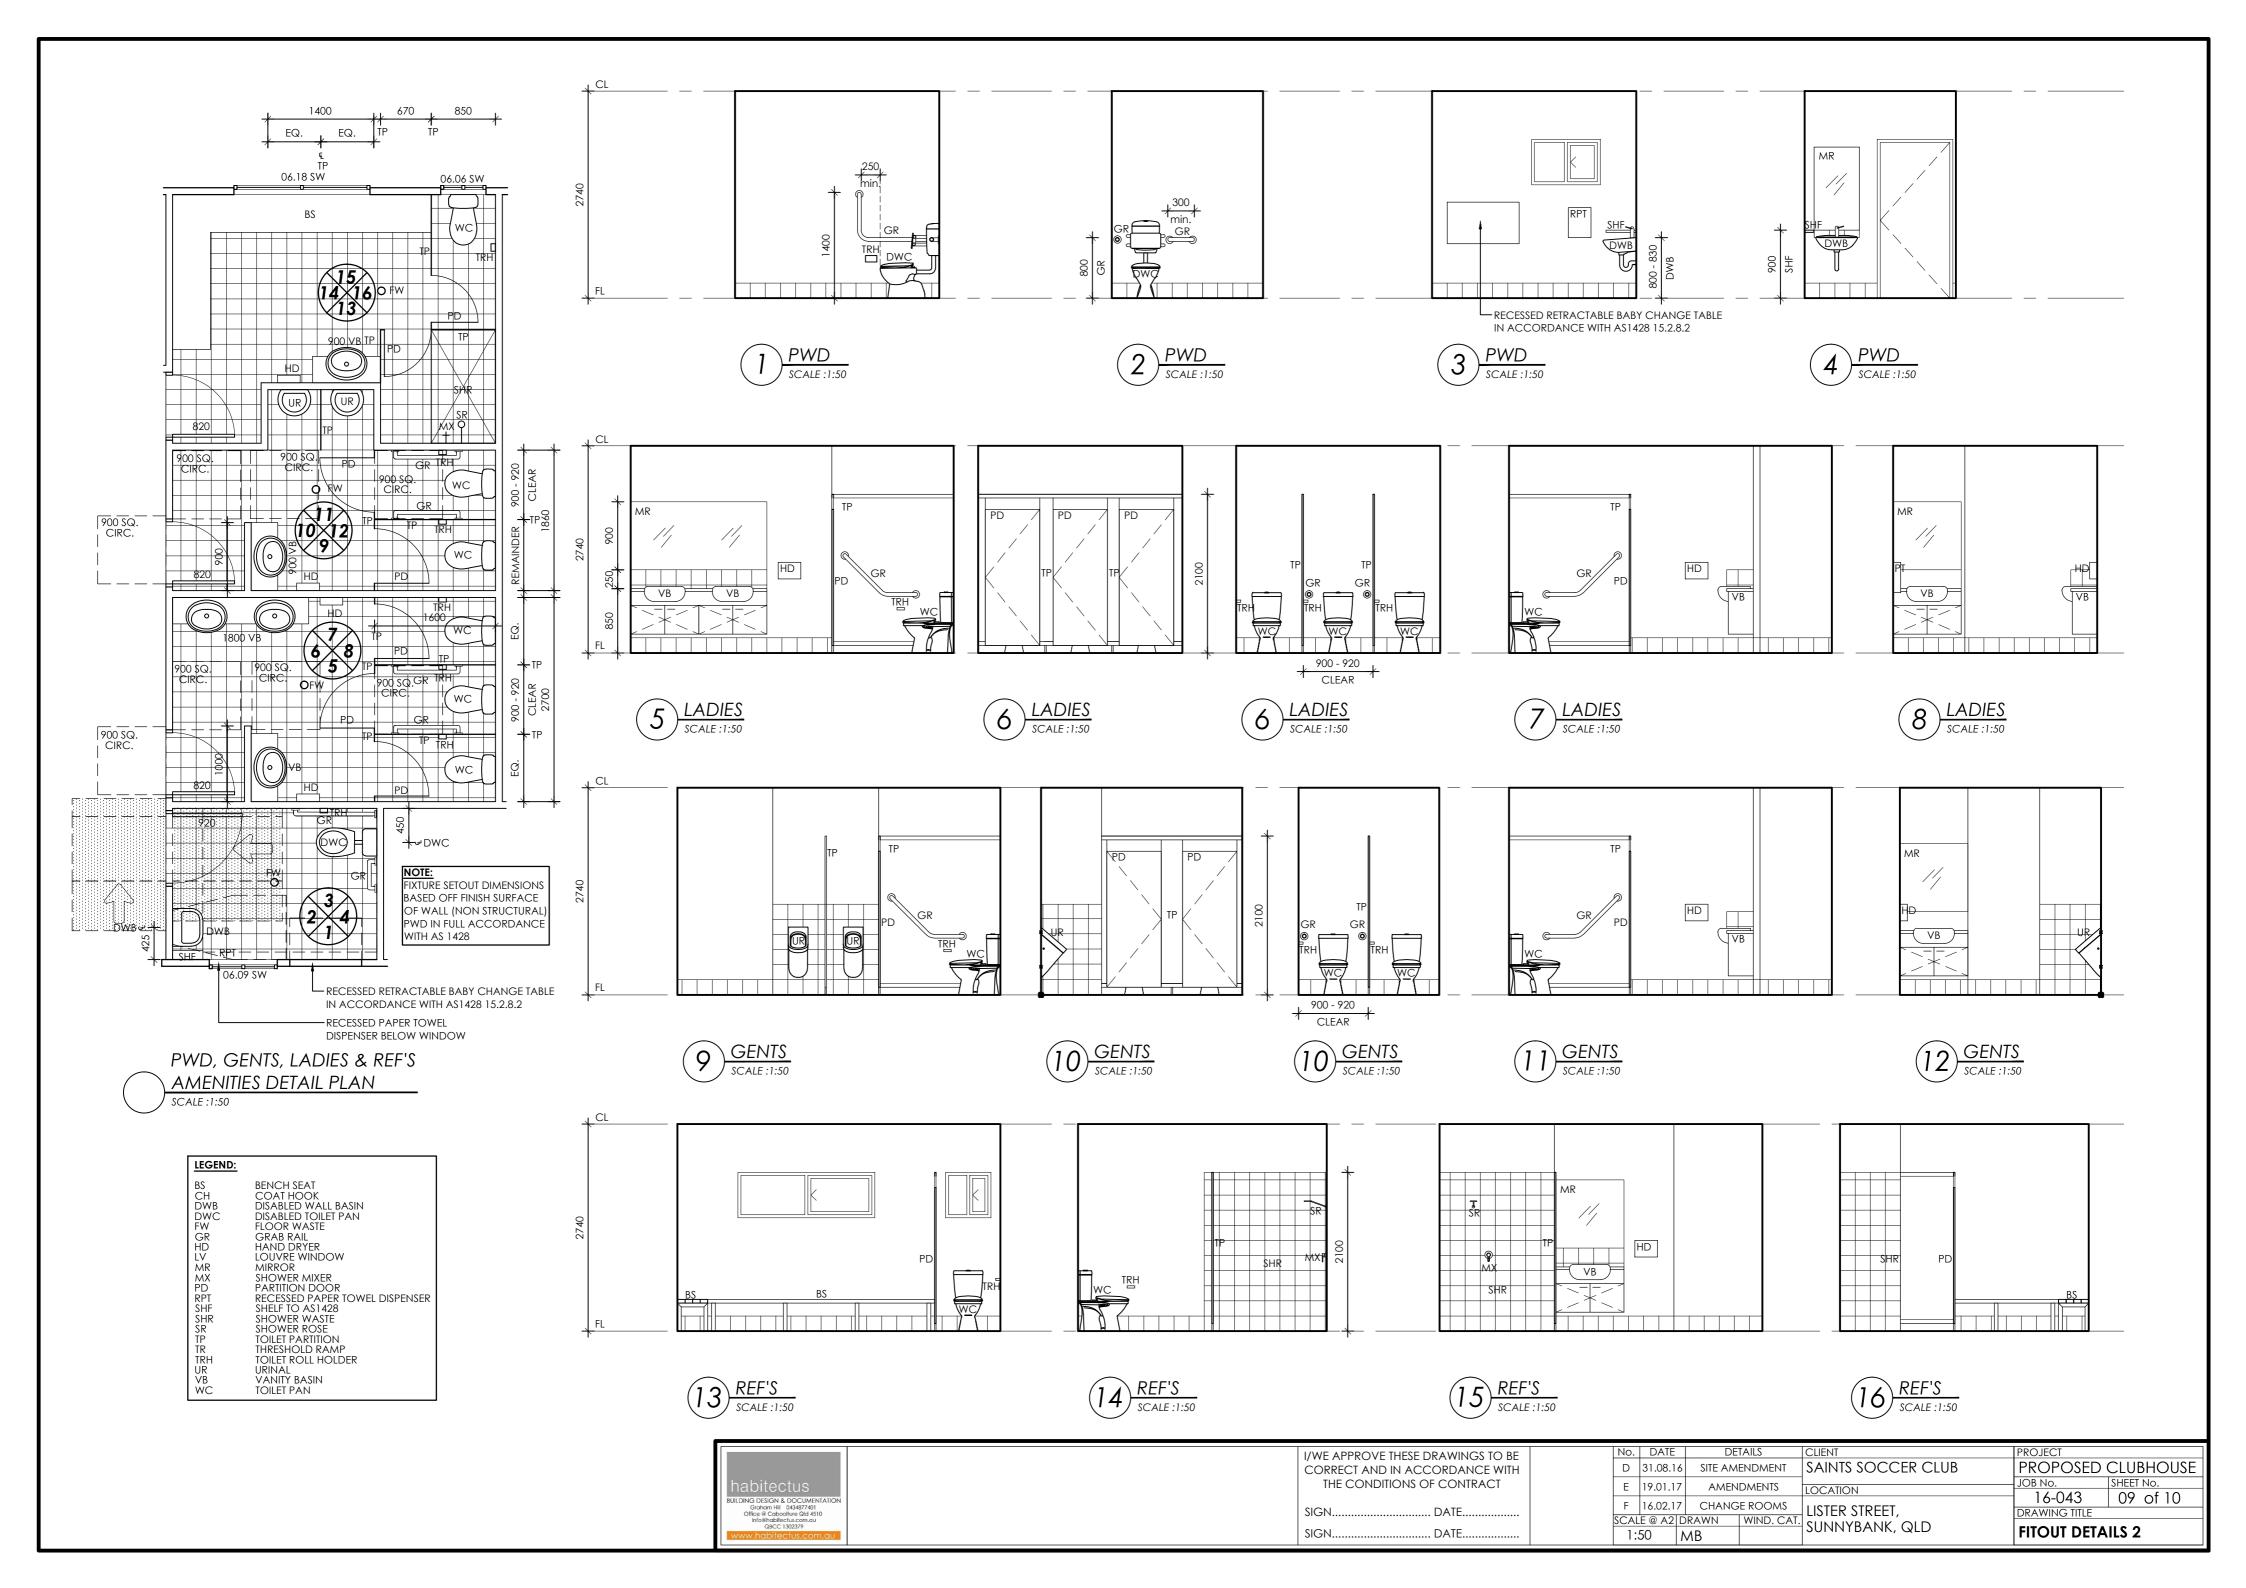

|                                                                                  | I/WE APPROVE THESE DRAWINGS | TO BE | 10. D  | ATE      | DETAILS      | CLIENT                           | PROJECT       |           |
|----------------------------------------------------------------------------------|-----------------------------|-------|--------|----------|--------------|----------------------------------|---------------|-----------|
|                                                                                  | CORRECT AND IN ACCORDANCE   |       | D 31.  | 08.16 SI | TE AMENDMENT | SAINTS SOCCER CLUB               | PROPOSED      | CLUBHOUSE |
| habitectus                                                                       | THE CONDITIONS OF CONTRA    | \CT [ | E 19.0 | 01.17    | AMENDMENTS   | LOCATION                         | JOB No.       | SHEET No. |
| BUILDING DESIGN & DOCUMENTATION                                                  |                             |       | F 16.0 | 02.17 CI | HANGE ROOMS  |                                  | 16-043        | 06 of 10  |
| Graham Hill 0434877401<br>Office @ Caboolture Qld 4510<br>info@habitectus.com.au | SIGN DATE                   | SC    |        | A2 DRAW  |              | LISTER STREET,<br>SUNNYBANK, QLD | DRAWING TITLE |           |
| qBcc 1302379<br>www.habitectus.com.au                                            | SIGN DATE                   |       | 1:50   | MB       |              | SUNNYBANK, QLD                   | SECTION       |           |