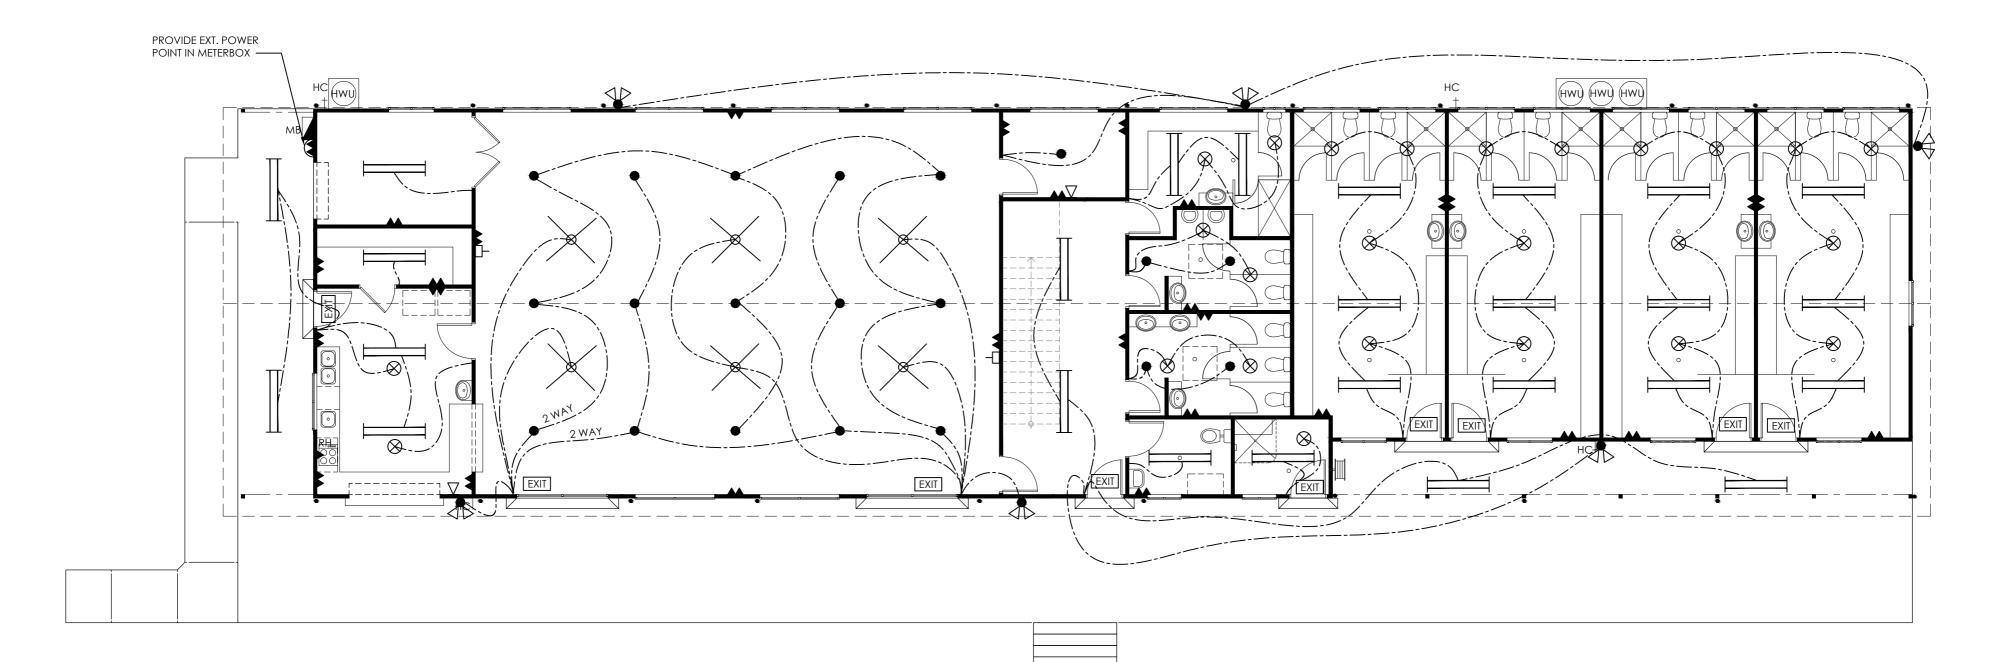

| ELECTRICAL LEGEND |                                             |     |  |  |  |  |
|-------------------|---------------------------------------------|-----|--|--|--|--|
| SYMBOL            | DESCRIPTION                                 | QTY |  |  |  |  |
|                   | CEILING FAN                                 |     |  |  |  |  |
| <b>A</b>          | SINGLE GPO                                  | 1   |  |  |  |  |
| *                 | DOUBLE GPO                                  | 28  |  |  |  |  |
|                   | DOUBLE BAR FLUORO                           | 26  |  |  |  |  |
| •                 | RECESSED DOWNLIGHT                          | 20  |  |  |  |  |
| $\otimes$         | EXHAUST FAN                                 | 25  |  |  |  |  |
| МВ                | METER BOX                                   | 1   |  |  |  |  |
| EXIT              | EXIT SIGN<br>IN ACCORDANCE WITH<br>NCC E4.5 | 9   |  |  |  |  |
| (HWU)             | HOT WATER UNIT                              | 4   |  |  |  |  |
| $\nabla$          | PHONE POINT                                 | 2   |  |  |  |  |
| -1                | TV POINT                                    | 2   |  |  |  |  |
| <b>₩</b>          | DUAL FLOOD LIGHT                            | 6   |  |  |  |  |
| <b>A</b>          | DOUBLE WATERPROOF<br>GPO                    |     |  |  |  |  |
|                   | TV AERIAL                                   | 1   |  |  |  |  |
| NOTES             |                                             |     |  |  |  |  |

NOTES:
-POSITION OF GPO'S & SWITCHES IN
ACCORDANCE WITH AS 1428
-POSITION OF FITTINGS AND FIXTURES IS
APPROXIMATE ONLY. FINAL POSITION TO BE
CONFIRMED ONSITE BY ELECTRICIAN.
- PROVIDE SMOKE ALARM/ DETECTION IN
ACCORDANCE WITH NCC E2.2
- TV AERIAL TO BE MOUNTED ON ROOF.
LOCATION TBC

ELECTRICAL PLAN

| habit                                      | tectus                                                                                     |
|--------------------------------------------|--------------------------------------------------------------------------------------------|
| BUILDING DES<br>Graho<br>Office @<br>info@ | SIGN & DOCUMENTATION um Hill 0434877401 Caboolture Qld 4510 habitectus.com.au QBCC 1302379 |
| www.ha                                     | bitectus.com.au                                                                            |

CLIENT SAINTS SOCCER CLUB PROPOSED CLUBHOUSE
JOB No. SHEET No.
16-043 07 of 10 LOCATION LISTER STREET, DRAWING TITLE I. SUNNYBANK, QLD ELECTRICAL PLAN