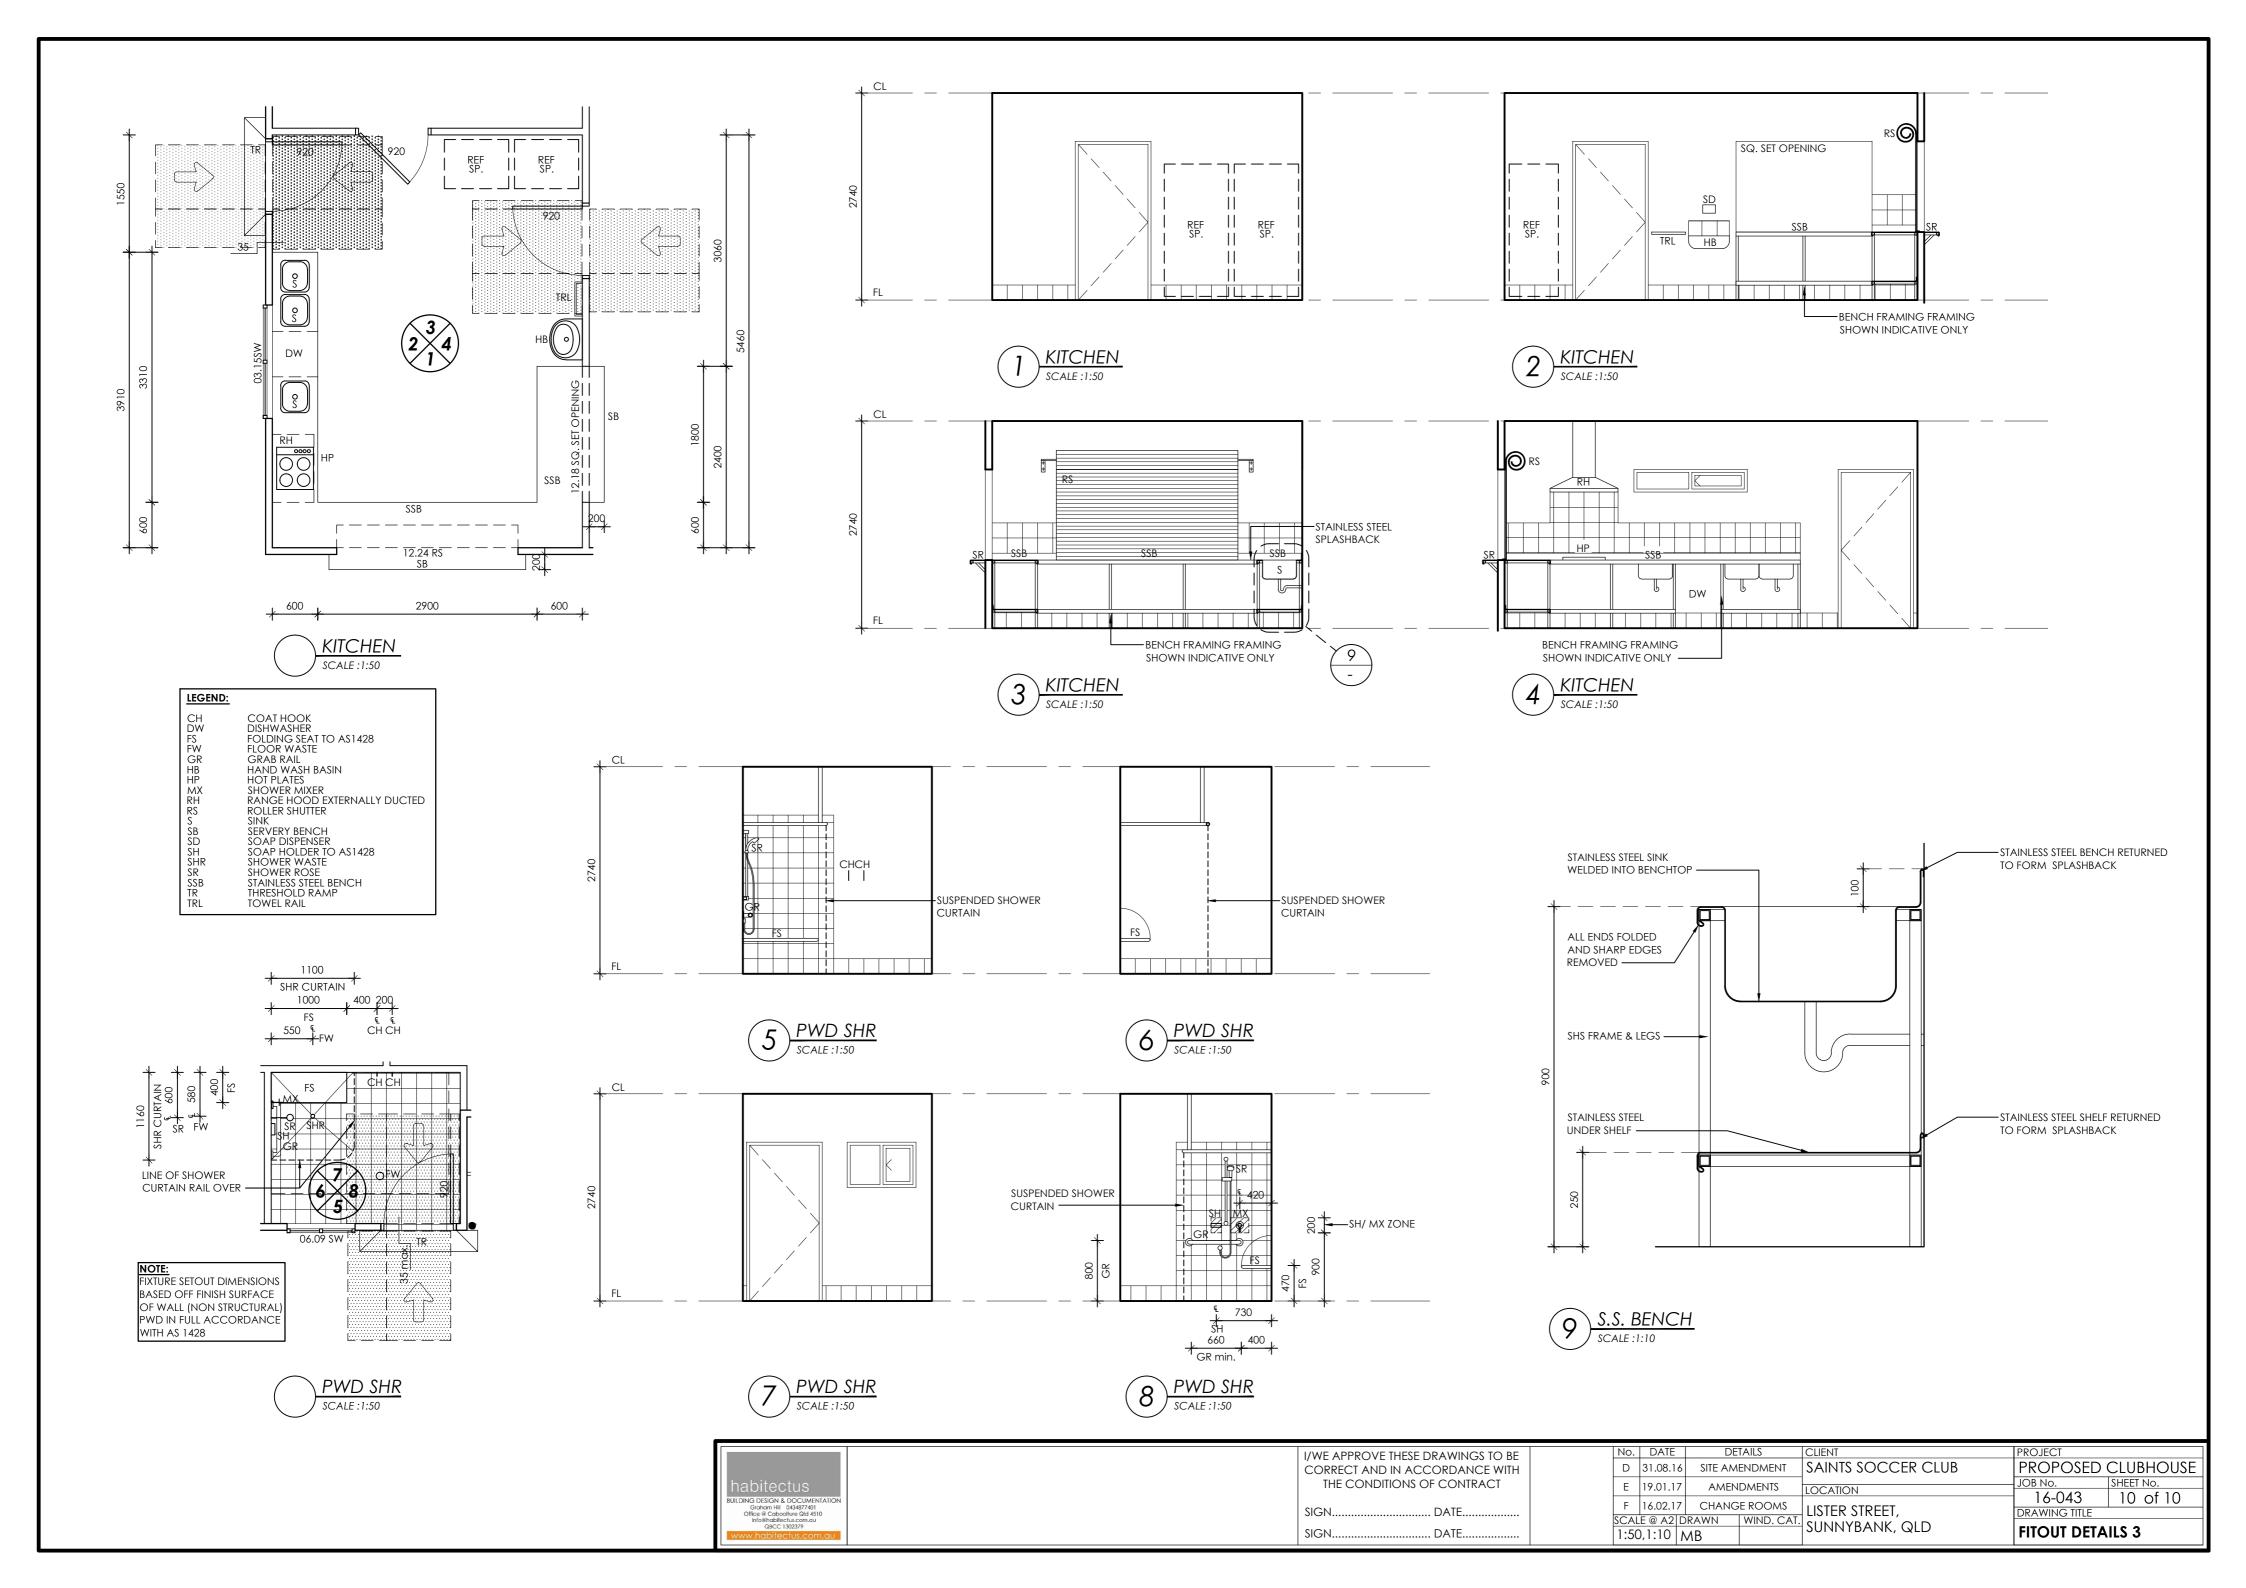

|                                                                                  | I/WE APPROVE THESE DRAWINGS | TO BE | 10. D  | ATE      | DETAILS      | CLIENT                           | PROJECT       |           |
|----------------------------------------------------------------------------------|-----------------------------|-------|--------|----------|--------------|----------------------------------|---------------|-----------|
|                                                                                  | CORRECT AND IN ACCORDANCE   |       | D 31.  | 08.16 SI | TE AMENDMENT | SAINTS SOCCER CLUB               | PROPOSED      | CLUBHOUSE |
| habitectus                                                                       | THE CONDITIONS OF CONTRA    | \CT [ | E 19.0 | 01.17    | AMENDMENTS   | LOCATION                         | JOB No.       | SHEET No. |
| BUILDING DESIGN & DOCUMENTATION                                                  |                             |       | F 16.0 | 02.17 CI | HANGE ROOMS  |                                  | 16-043        | 06 of 10  |
| Graham Hill 0434877401<br>Office @ Caboolture Qld 4510<br>info@habitectus.com.au | SIGN DATE                   | SC    |        | A2 DRAW  |              | LISTER STREET,<br>SUNNYBANK, QLD | DRAWING TITLE |           |
| qBcc 1302379<br>www.habitectus.com.au                                            | SIGN DATE                   |       | 1:50   | MB       |              | SUNNYBANK, QLD                   | SECTION       |           |