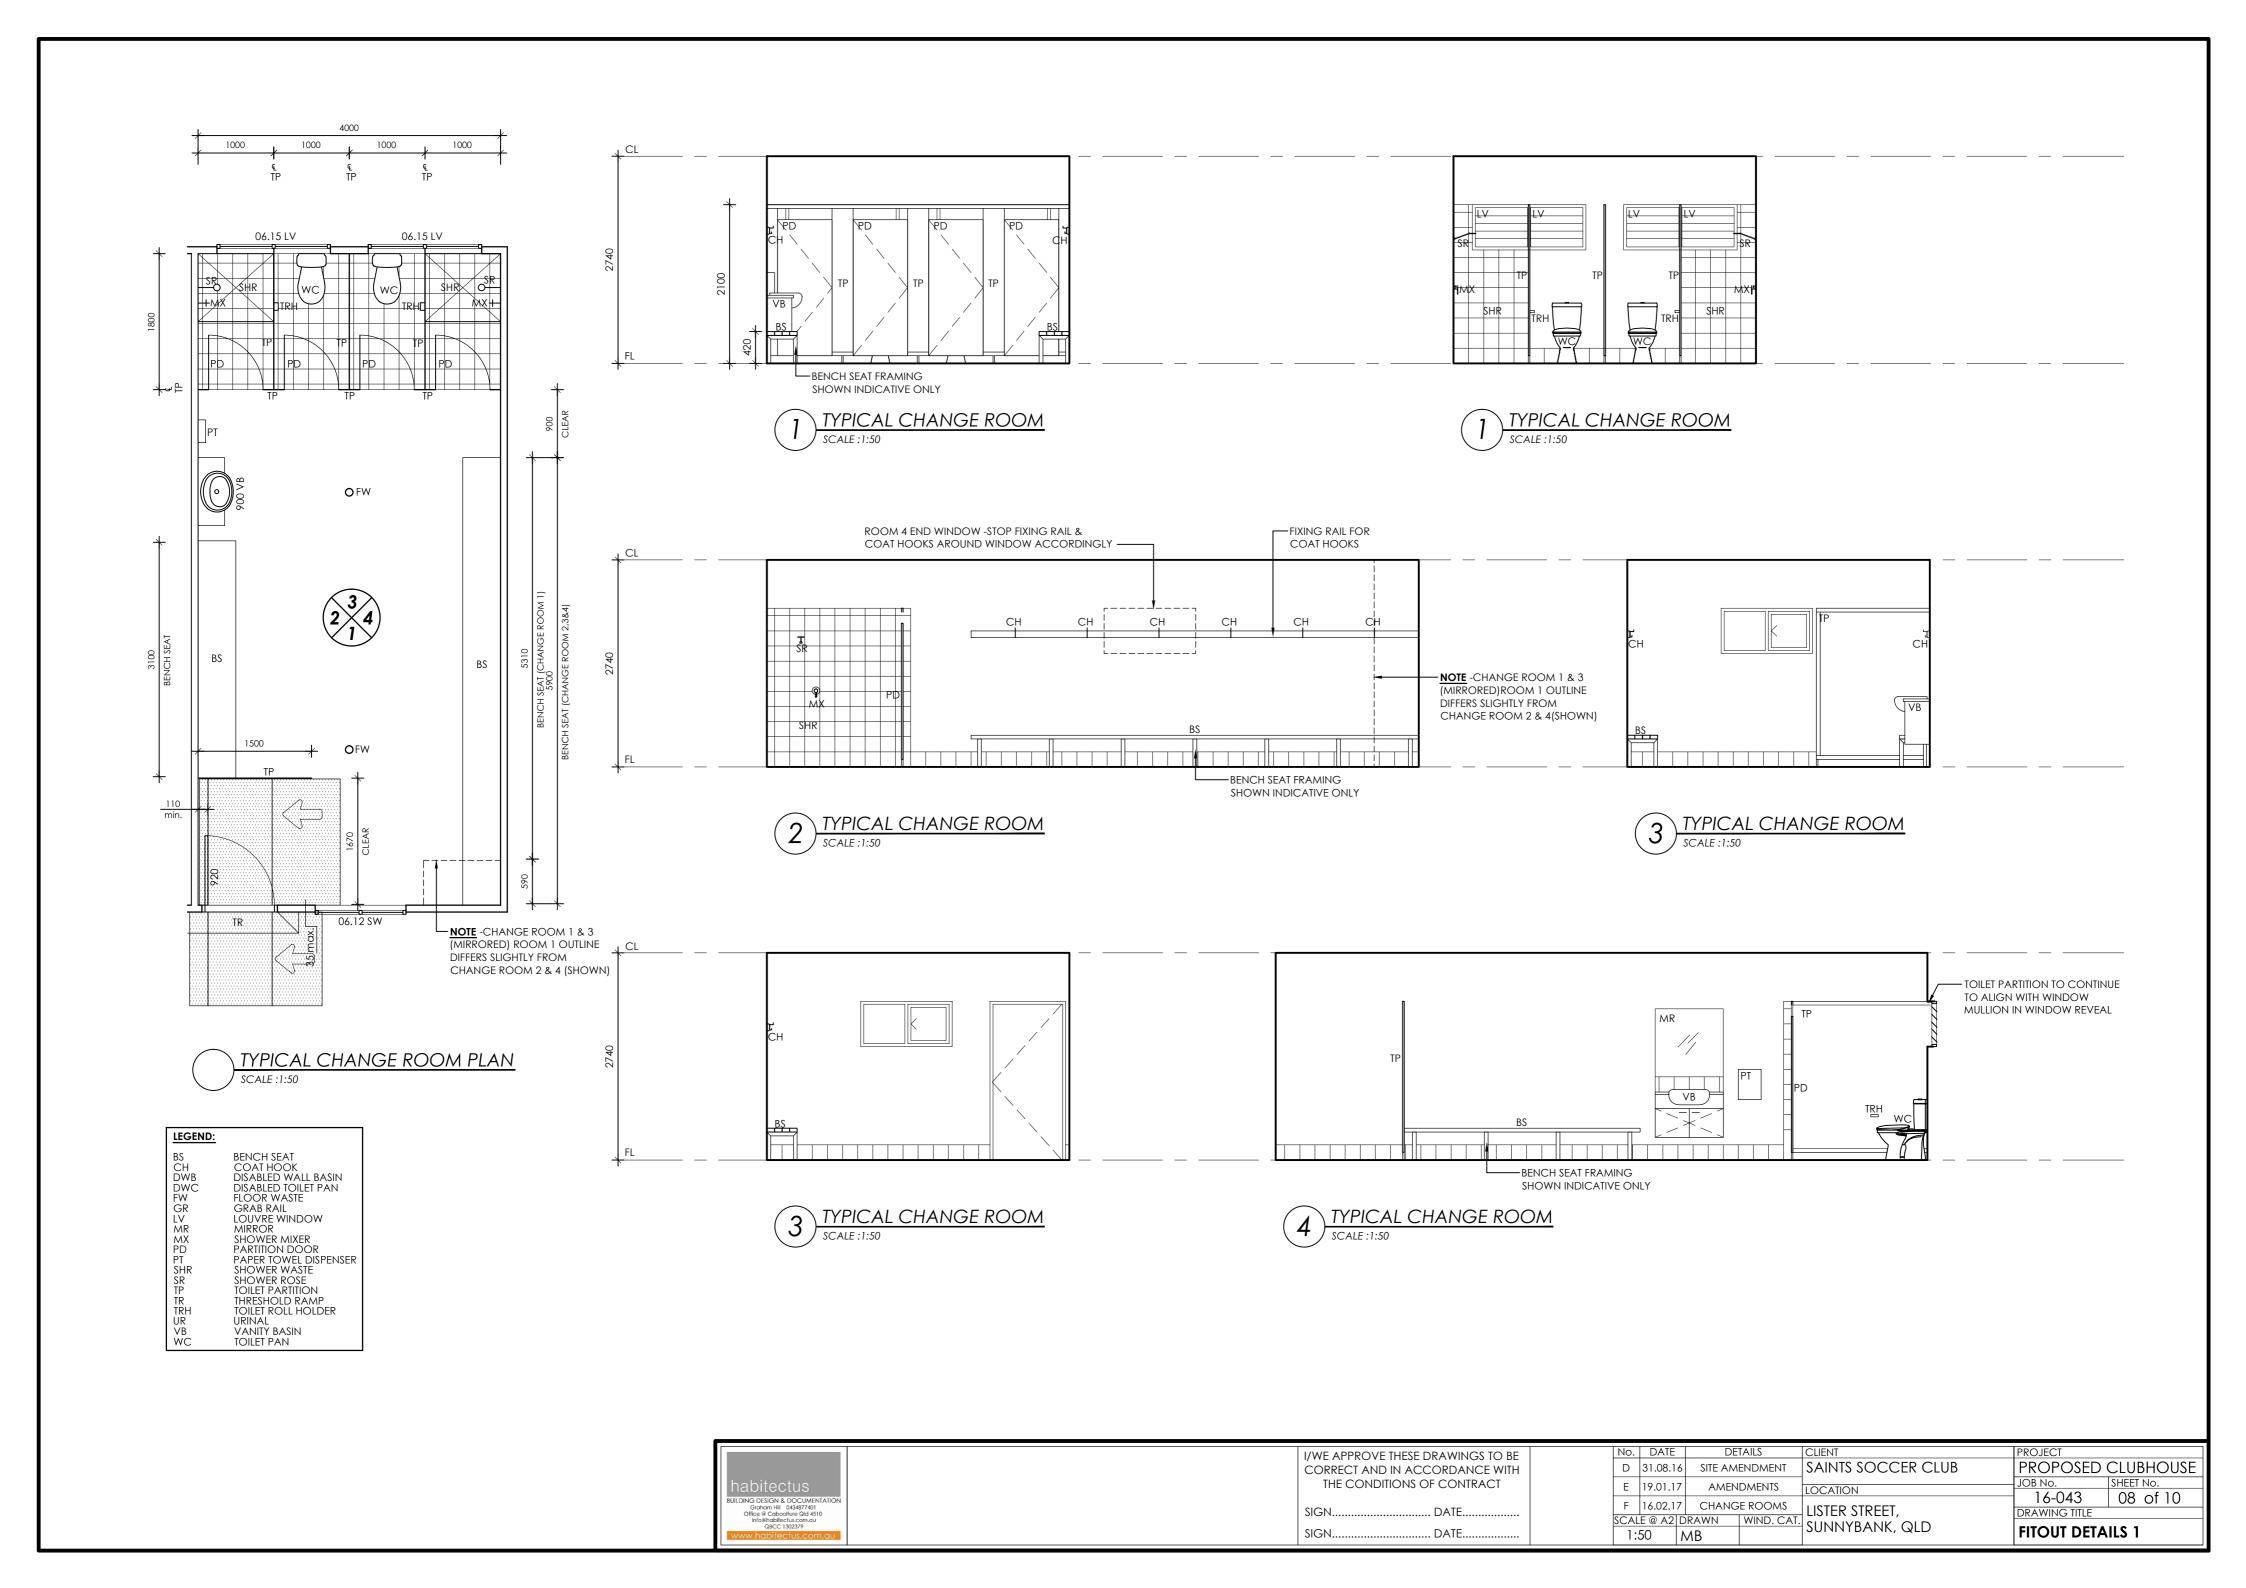

|                                                                                  | I/WE APPROVE THESE DRAWINGS | TO BE | 10. D  | ATE      | DETAILS      | CLIENT                           | PROJECT       |           |
|----------------------------------------------------------------------------------|-----------------------------|-------|--------|----------|--------------|----------------------------------|---------------|-----------|
|                                                                                  | CORRECT AND IN ACCORDANCE   |       | D 31.  | 08.16 SI | TE AMENDMENT | SAINTS SOCCER CLUB               | PROPOSED      | CLUBHOUSE |
| habitectus                                                                       | THE CONDITIONS OF CONTRA    | \CT [ | E 19.0 | 01.17    | AMENDMENTS   | LOCATION                         | JOB No.       | SHEET No. |
| BUILDING DESIGN & DOCUMENTATION                                                  |                             |       | F 16.0 | 02.17 CI | HANGE ROOMS  |                                  | 16-043        | 06 of 10  |
| Graham Hill 0434877401<br>Office @ Caboolture Qld 4510<br>info@habitectus.com.au | SIGN DATE                   | SC    |        | A2 DRAW  |              | LISTER STREET,<br>SUNNYBANK, QLD | DRAWING TITLE |           |
| qBcc 1302379<br>www.habitectus.com.au                                            | SIGN DATE                   |       | 1:50   | MB       |              | SUNNYBANK, QLD                   | SECTION       |           |