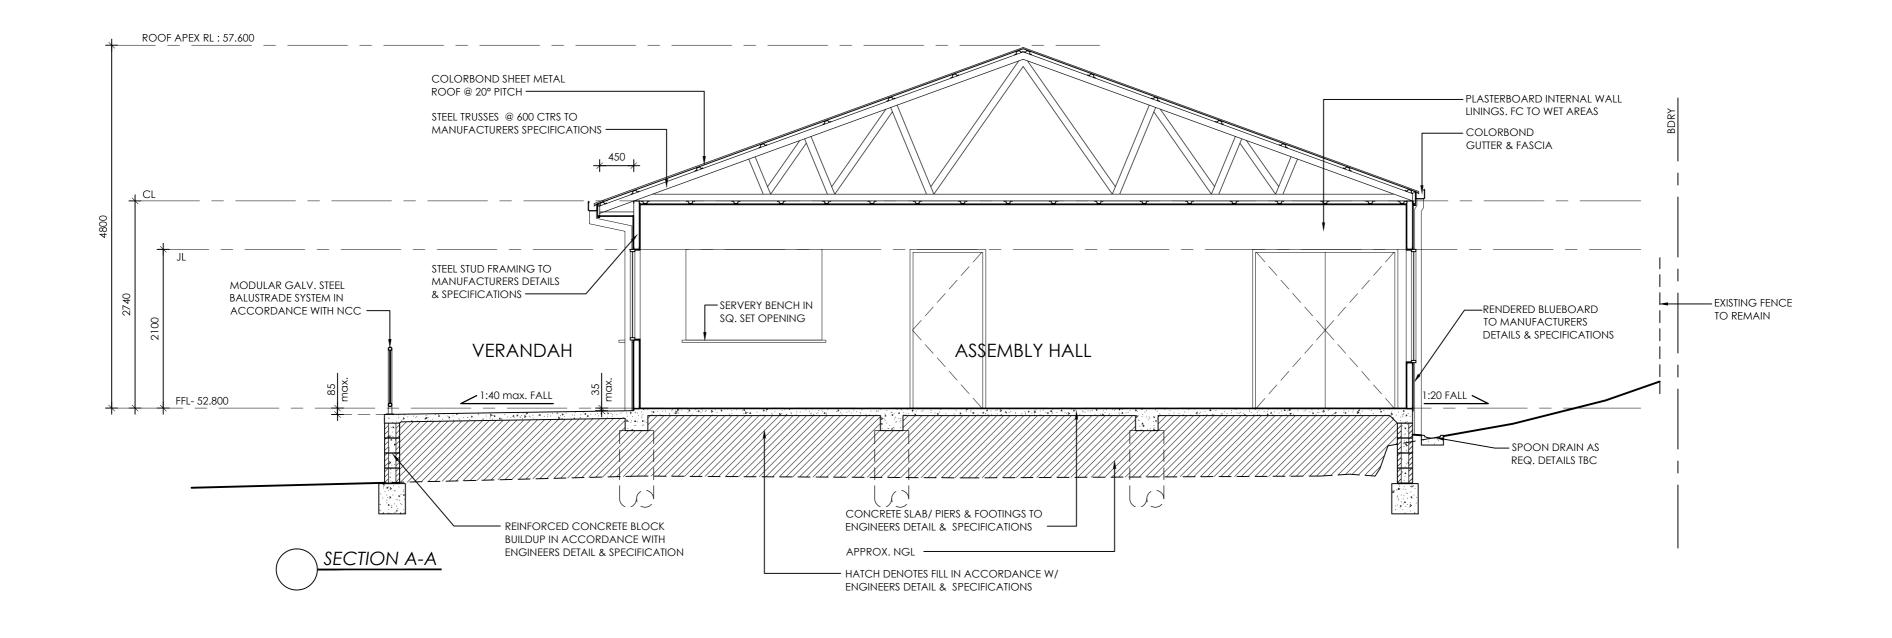

|                                                                                  | I/WE APPROVE THESE DRAWINGS | TO BE | 10. D  | ATE      | DETAILS      | CLIENT                           | PROJECT       |           |
|----------------------------------------------------------------------------------|-----------------------------|-------|--------|----------|--------------|----------------------------------|---------------|-----------|
|                                                                                  | CORRECT AND IN ACCORDANCE   |       | D 31.  | 08.16 SI | TE AMENDMENT | SAINTS SOCCER CLUB               | PROPOSED      | CLUBHOUSE |
| habitectus                                                                       | THE CONDITIONS OF CONTRA    | \CT [ | E 19.0 | 01.17    | AMENDMENTS   | LOCATION                         | JOB No.       | SHEET No. |
| BUILDING DESIGN & DOCUMENTATION                                                  |                             |       | F 16.0 | 02.17 CI | HANGE ROOMS  |                                  | 16-043        | 06 of 10  |
| Graham Hill 0434877401<br>Office @ Caboolture Qld 4510<br>info@habitectus.com.au | SIGN DATE                   | SC    |        | A2 DRAW  |              | LISTER STREET,<br>SUNNYBANK, QLD | DRAWING TITLE |           |
| qBcc 1302379<br>www.habitectus.com.au                                            | SIGN DATE                   |       | 1:50   | MB       |              | SUNNYBANK, QLD                   | SECTION       |           |