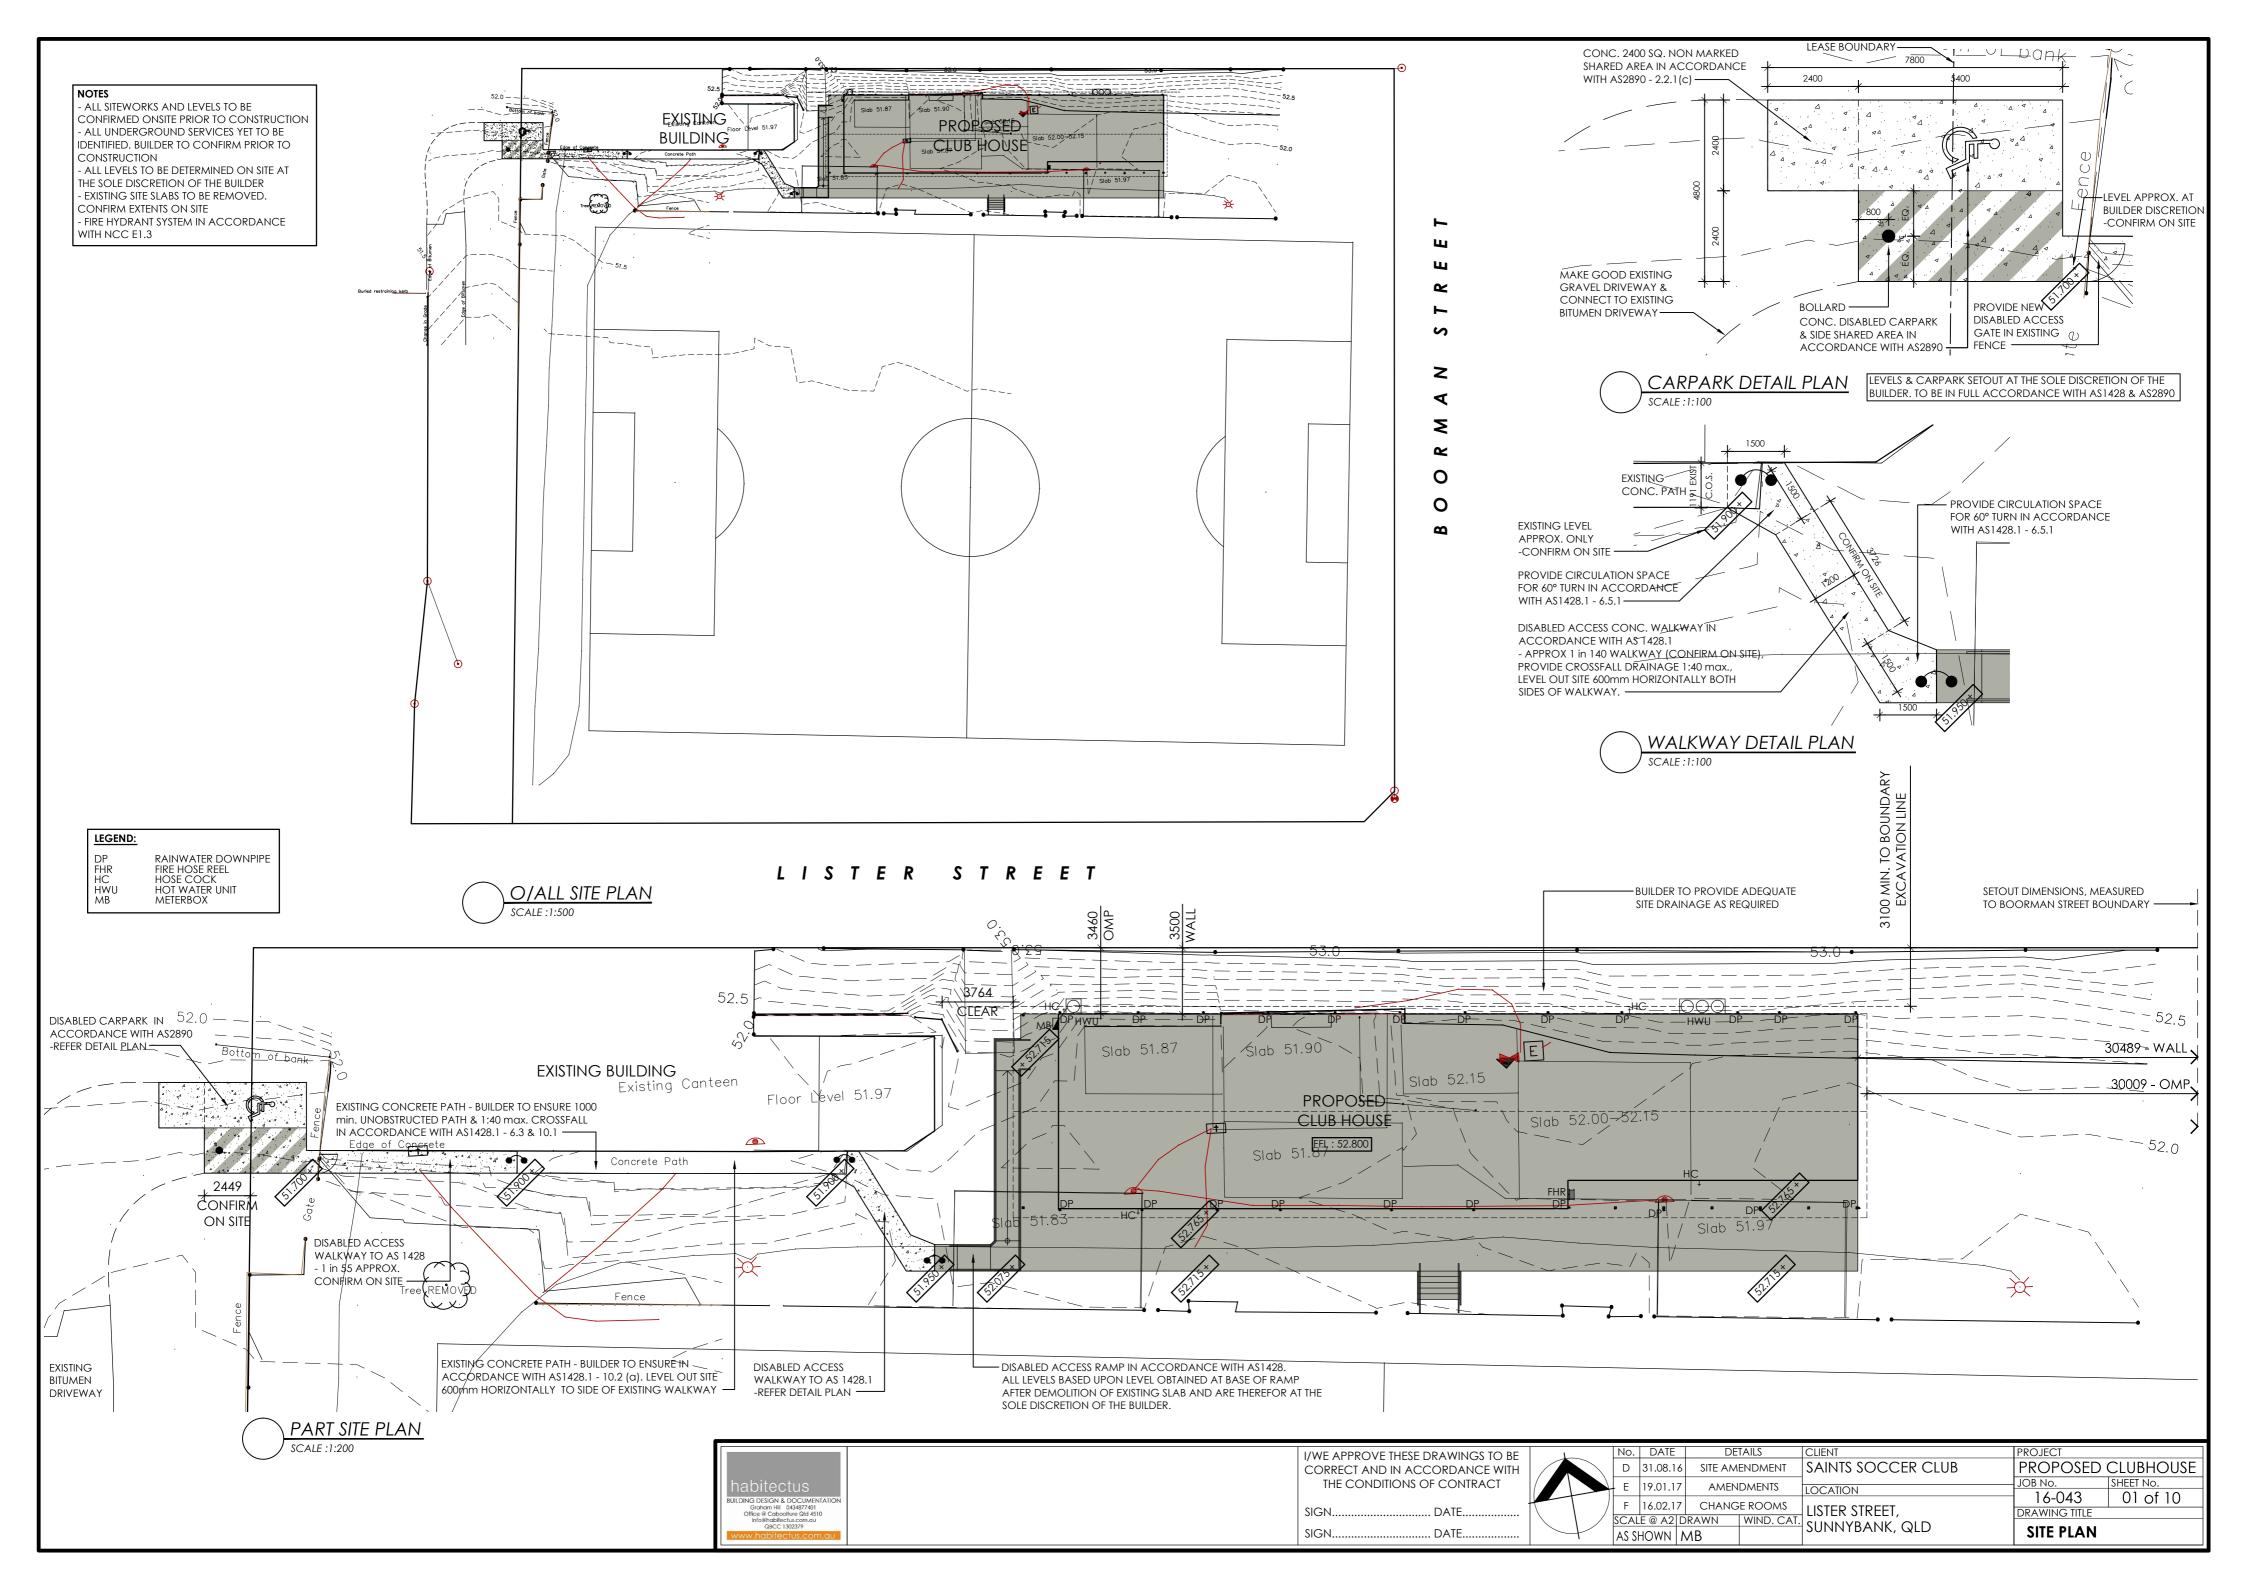

REFLECTED CEILING PLAN

LEGEND:

ROOF ACCESS PANEL COLORBOND FASCIA RAINWATER DOWNPIPE EAVES GUTTER ROLLER SHUTTER STEEL COLUMN VENTILATED SKYLIGHT DIFFUSER AP CF DP EG RS SHS VSL

FC 1 DENOTES CEILING MATERIAL AS LISTED DENOTES HEIGHT ABOVE FLOOR



FLUSH SET FIBRE CEMENT



FIBRE CEMENT SOFFIT / EAVES LINING

| I/WE APPROVE THESE DRAWINGS TO BE                         |                                                           | No.                                                       | DATE                                                            | DETAILS                                                         | CLIENT                                                          | PROJECT                                                         |
|----------------------------------