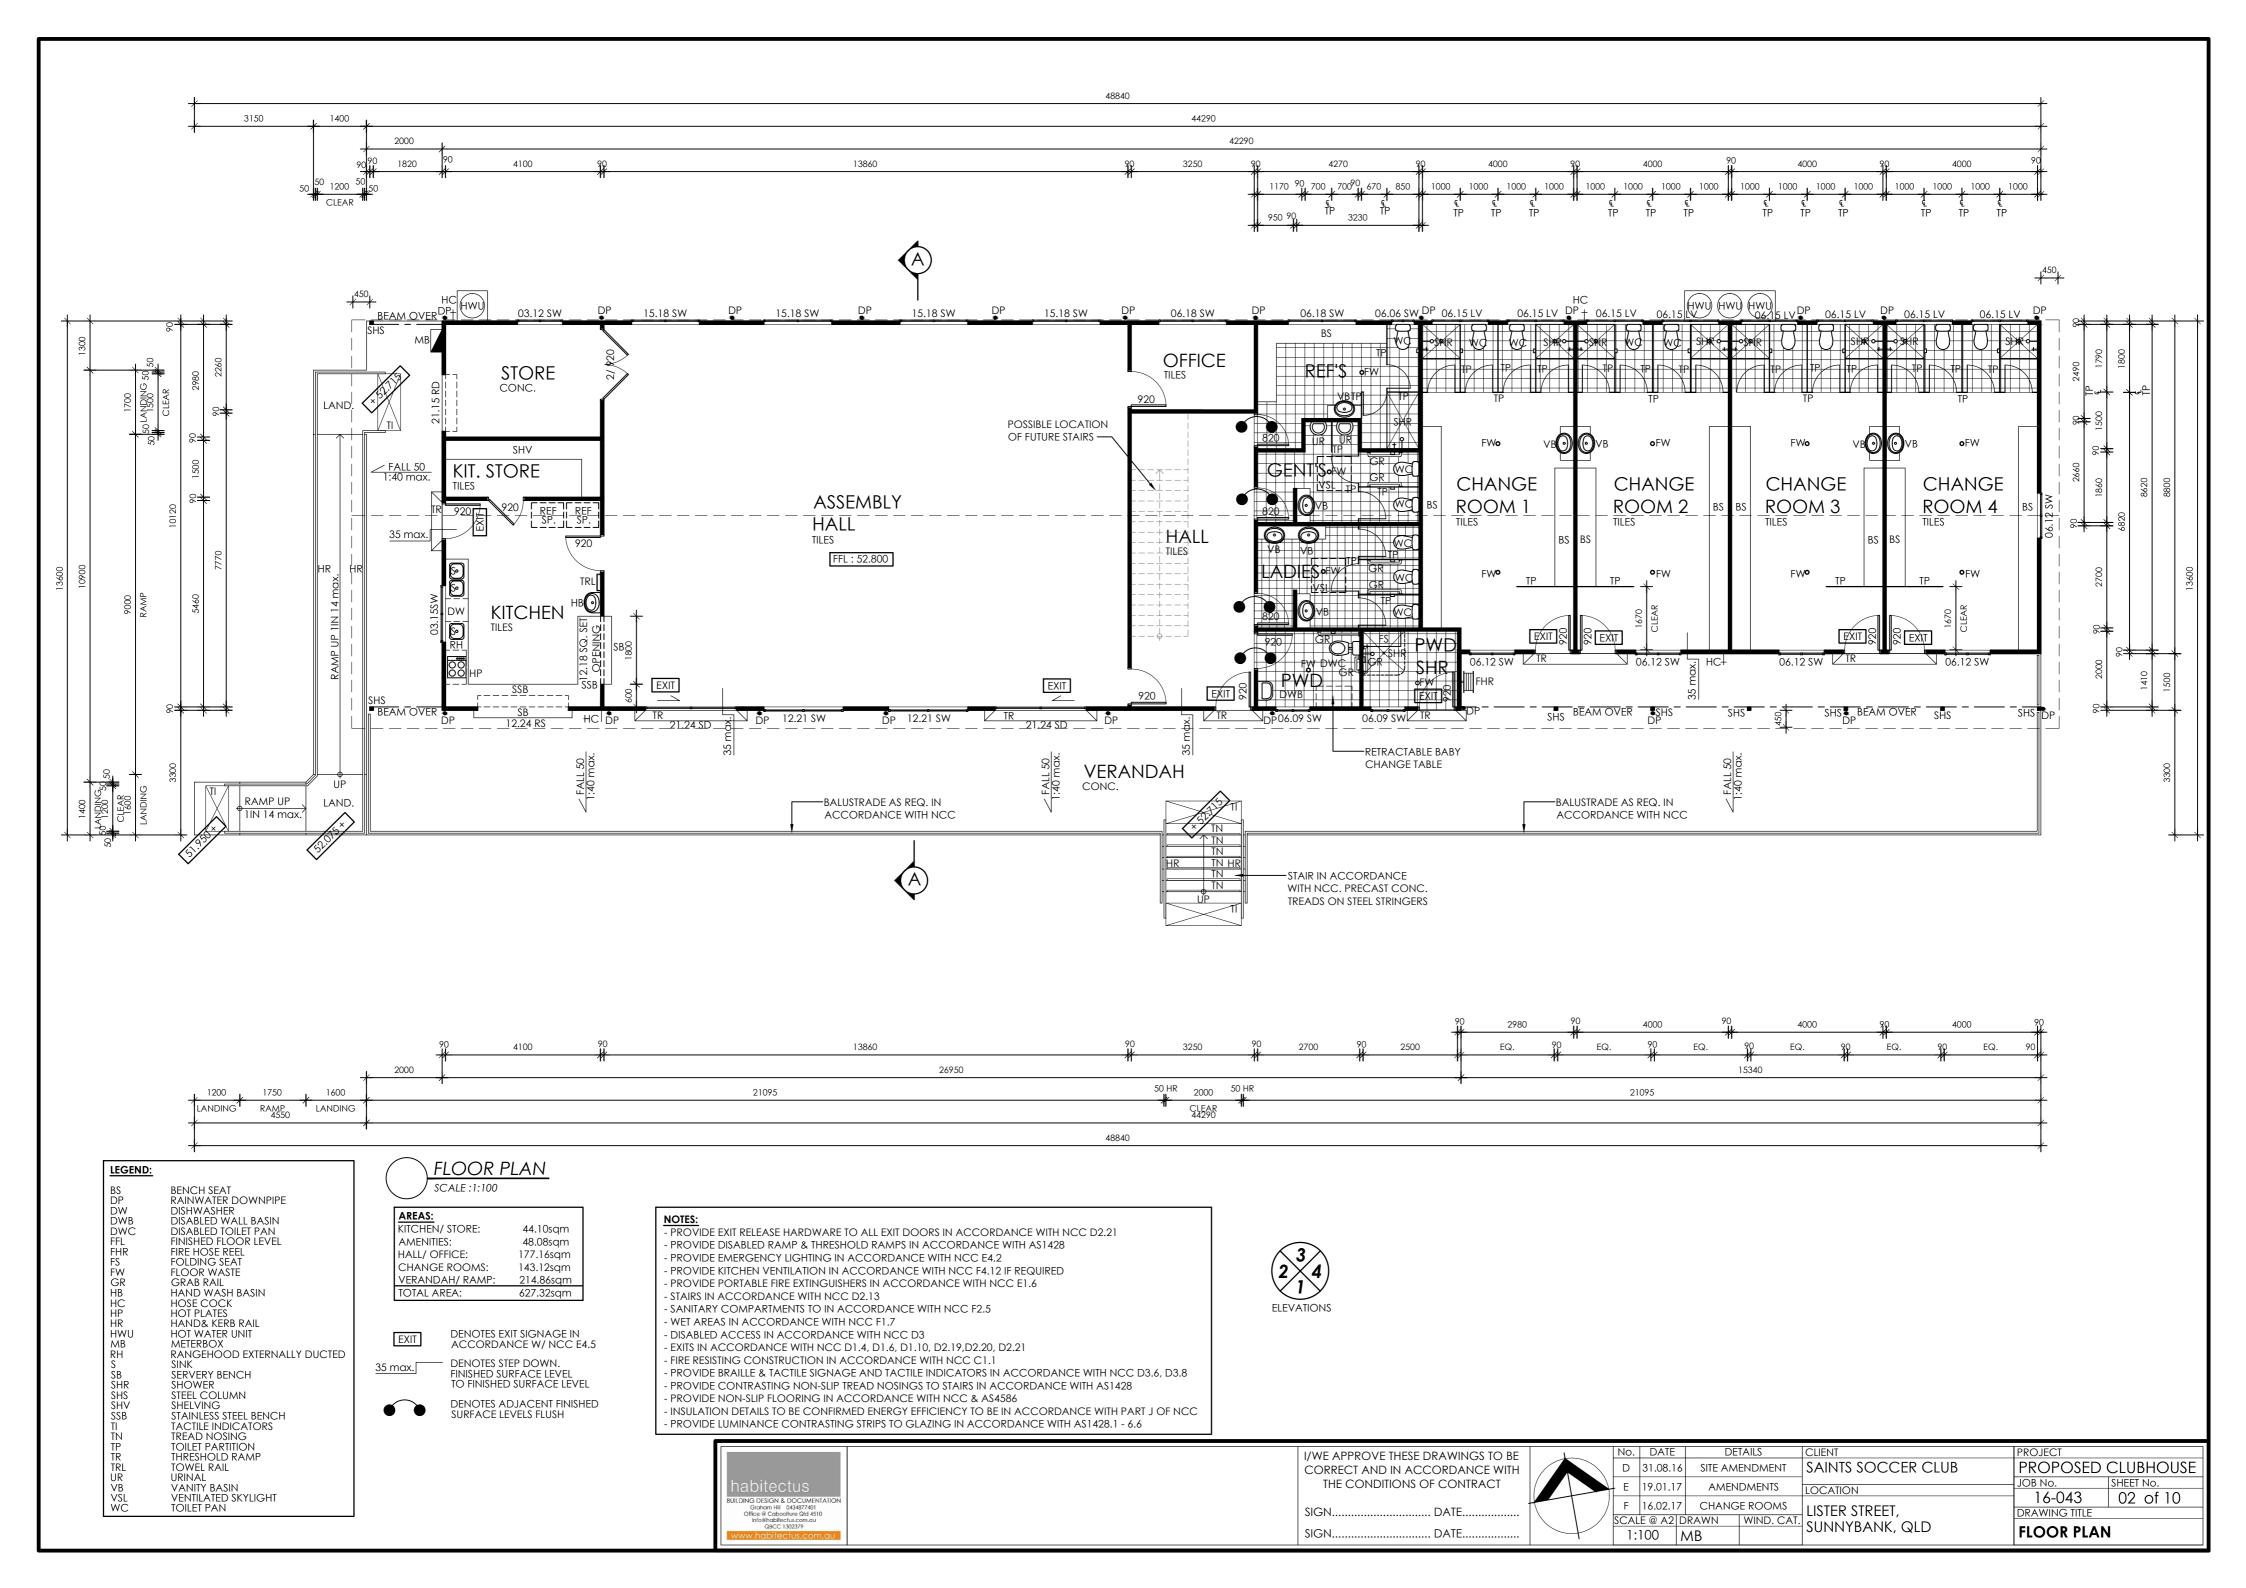

REFLECTED CEILING PLAN

LEGEND:

ROOF ACCESS PANEL COLORBOND FASCIA RAINWATER DOWNPIPE EAVES GUTTER ROLLER SHUTTER STEEL COLUMN VENTILATED SKYLIGHT DIFFUSER AP CF DP EG RS SHS VSL

FC 1 DENOTES CEILING MATERIAL AS LISTED DENOTES HEIGHT ABOVE FLOOR



FLUSH SET FIBRE CEMENT



FIBRE CEMENT SOFFIT / EAVES LINING

| I/WE APPROVE THESE DRAWINGS TO BE                         |                                                           | No.                                                       | DATE                                                            | DETAILS                                                         | CLIENT                                                          | PROJECT                                                         |
|------------------------------------